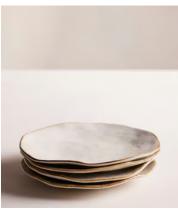

## Emden Side Plate, Set of Four

\$111 Regular price \$94 Member price

The speckled, matte glaze of our Emden dining collection echoes the rustic aesthetic of Soho Farmhouse beautifully, and has been hand applied and decorated by expert artisans in Portugal. A comfy, organic shape simply adds to the charm of the collection. Complete this set of four side plates with the matching dinner plates and cereal bowls for both relaxed dining and entertaining.