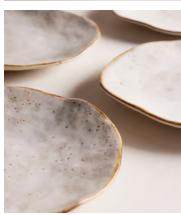

## Emden Side Plate, Set of Four

\$111 Regular price \$94 Member price

The speckled, matte glaze of our Emden dining collection echoes the rustic aesthetic of Soho Farmhouse beautifully, and has been hand applied and decorated by expert artisans in Portugal. A comfy, organic shape simply adds to the charm of the collection. Complete this set of four side plates with the matching dinner plates and cereal bowls for both relaxed dining and entertaining.