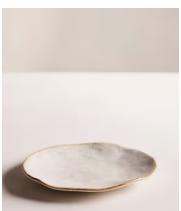

## Emden Side Plate, Set of Four

\$111 Regular price \$94 Member price

The speckled, matte glaze of our Emden dining collection echoes the rustic aesthetic of Soho Farmhouse beautifully, and has been hand applied and decorated by expert artisans in Portugal. A comfy, organic shape simply adds to the charm of the collection. Complete this set of four side plates with the matching dinner plates and cereal bowls for both relaxed dining and entertaining.