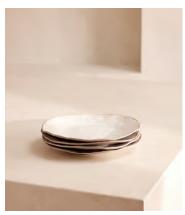

## Emden Dinner Plate, Set of Four

\$124 Regular price \$105 Member price

The speckled, matte glaze of our Emden dining collection echoes the rustic aesthetic of Soho Farmhouse beautifully, and has been hand applied and decorated by expert artisans in Portugal. A comfy, organic shape simply adds to the charm of the collection. Complete this set of four dinner plates with the matching side plates and cereal bowls for both relaxed dining and entertaining.

## **Dimensions**

**Dimensions:** H2.4 x W28 x D28cm / H0.9 x W11 x D11"

Weight: 1.3kg / 2.9lbs

Packaged dimensions: H12 x W32 x D46cm / H4.7 x W12.6 x D18.1"

Packaged weight: 1.3kg / 2.9lbs