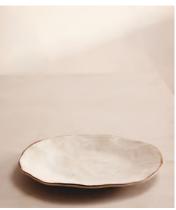

## Emden Dinner Plate, Set of Four

\$124 Regular price \$105 Member price

The speckled, matte glaze of our Emden dining collection echoes the rustic aesthetic of Soho Farmhouse beautifully, and has been hand applied and decorated by expert artisans in Portugal. A comfy, organic shape simply adds to the charm of the collection. Complete this set of four dinner plates with the matching side plates and cereal bowls for both relaxed dining and entertaining.