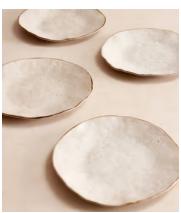

## Emden Dinner Plate, Set of Four

\$124 Regular price \$105 Member price

The speckled, matte glaze of our Emden dining collection echoes the rustic aesthetic of Soho Farmhouse beautifully, and has been hand applied and decorated by expert artisans in Portugal. A comfy, organic shape simply adds to the charm of the collection. Complete this set of four dinner plates with the matching side plates and cereal bowls for both relaxed dining and entertaining.