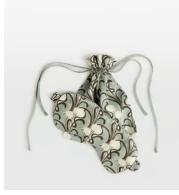

## Alison Silk Eye Mask

 \$60
 \$30
 Regular price

 \$51
 \$24
 Member price

Our Alison print is designed in-house and features florals referencing the design aesthetic of Art Nouveau style. Here, it's shown on our pure silk eye mask, a sleepwear essential known to have anti-ageing benefits for the skin, leaving the skin and delicate eye area soft and hydrated. Pair with the matching pyjamas to curate the ultimate gift set for someone special, with the option to monogram both for an added personal touch.