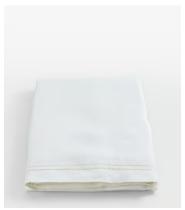

## Finley Hemstitch Tablecloth

\$325 \$160 Regular price \$276 \$128 Member price

Our Finley tablecloth has a classic hemstitch design, in keeping with the style of the table linen used in our Soho House restaurants. Crafted from pure linen, this design is also available as napkins to help complete your dining set-up.