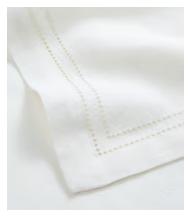

## Finley Hemstitch Tablecloth

\$325 \$160 Regular price \$276 \$128 Member price

Our Finley tablecloth has a classic hemstitch design, in keeping with the style of the table linen used in our Soho House restaurants. Crafted from pure linen, this design is also available as napkins to help complete your dining set-up.

## **Details**

Composition: 100% Linen

Rug style: Classic
Technique: Woven

Care instructions: Machine wash cold / Do not bleach / Tumble dry low

/ Medium dry / Medium iron if needed / Maybe dry clean