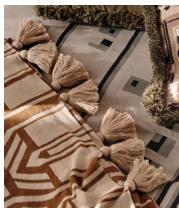

## Jordan Throw, Ochre, 210 x 275cm

\$275 Regular price \$234 Member price

Our knitted Jordan throw will instantly bring life to a bed or sofa with its ochre geometric print. Drawing inspiration from the bedrooms at Shoreditch House, it's crafted in India from 100% cotton and finished with tassel detail for added texture.