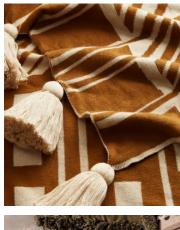

## Jordan Throw, Ochre, 210 x 275cm

\$275 Regular price \$234 Member price

Our knitted Jordan throw will instantly bring life to a bed or sofa with its ochre geometric print. Drawing inspiration from the bedrooms at Shoreditch House, it's crafted in India from 100% cotton and finished with tassel detail for added texture.