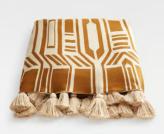

## Jordan Throw, Ochre, 210 x 275cm

\$275 Regular price \$234 Member price

Our knitted Jordan throw will instantly bring life to a bed or sofa with its ochre geometric print. Drawing inspiration from the bedrooms at Shoreditch House, it's crafted in India from 100% cotton and finished with tassel detail for added texture.