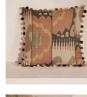

### Product details

Inspired by the cushions found in our bar area at Soho House 76 Dean Street, the Broadwick cushion features a traditional ikat print in partnership with British family-run business, Lewis & Wood. Tonal pom-pom trim detail completes this style with a decorative touch to enliven any bed or sofa. Mix and match with other cushions from our collection.