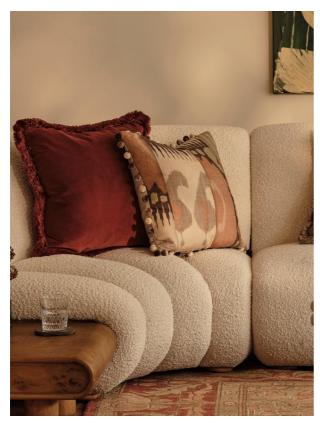

# Broadwick Cushion, Blush

\$385 Regular

\$327 Membership

### Product details

Inspired by the cushions found in our bar area at Soho House 76 Dean Street, the Broadwick cushion features a traditional ikat print in partnership with British family-run business, Lewis & Wood. Tonal pom-pom trim detail completes this style with a decorative touch to enliven any bed or sofa. Mix and match with other cushions from our collection.

#### **Dimensions**

Product dimensions: H50 x W50 x D10cm / H19.7 x W19.7 x D3.9"

Product weight: 1kg / 2.2lbs

Packaged or boxed dimensions: H59 x W79 x D49cm / H23.2 x W31.1 x D19.3"

Packaged or boxed weight: 1kg / 2.2lbs

#### Details

Care instructions: Spot clean only Closure: Zip Composition: 80% Viscose, 20% Linen Construction: Woven Fabric: Viscose, Linen Filling: Duck Feather Handmade: Yes Pile: Linen Technique: Digitally Printed