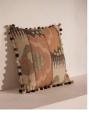

### Product details

Inspired by the cushions found in our bar area at Soho House 76 Dean Street, the Broadwick cushion features a traditional ikat print in partnership with British family-run business, Lewis & Wood. Tonal pom-pom trim detail completes this style with a decorative touch to enliven any bed or sofa. Mix and match with other cushions from our collection.