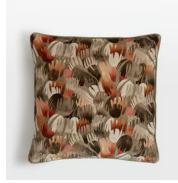

## Liz Cushion

\$230 Regular price \$196 Member price

The Liz cushion will instantly update a sofa or bed. A repeat pattern of florals in warm, rust tones has been digitally printed in Italy on a soft, cotton-blend velvet, inspired by the textiles seen in Soho House Amsterdam. Finished with sage linen piping detail, mix and match this style with other cushions from the collection.