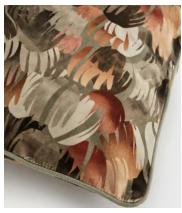

## Liz Cushion

\$230 Regular price \$196 Member price

The Liz cushion will instantly update a sofa or bed. A repeat pattern of florals in warm, rust tones has been digitally printed in Italy on a soft, cotton-blend velvet, inspired by the textiles seen in Soho House Amsterdam. Finished with sage linen piping detail, mix and match this style with other cushions from the collection.