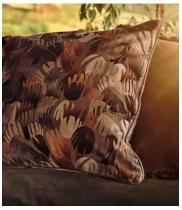

## Liz Cushion

\$230 Regular price \$196 Member price

The Liz cushion will instantly update a sofa or bed. A repeat pattern of florals in warm, rust tones has been digitally printed in Italy on a soft, cotton-blend velvet, inspired by the textiles seen in Soho House Amsterdam. Finished with sage linen piping detail, mix and match this style with other cushions from the collection.