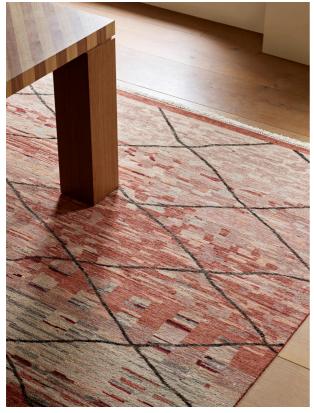

# Holstein Rug, 200 X 300cm

£5,495 Regular

£4,671 Membership

#### Product details

Echoing the vintage-inspired rugs seen at Soho Farmhouse, our Holstein rug is designed in-house with soft tones and a diamond pattern overlay. Hand-knotted in India, each is crafted using traditional techniques and takes up to six months to make with 64 knots per square inch.

#### **Details**

Assembled size: 200 x 300cm Assembly required: No

Care instructions: Spot Clean Only Composition: Base 100% Cotton

Pile 100% Wool Handmade: Yes Pile: 100% Wool Rug style: Abstract