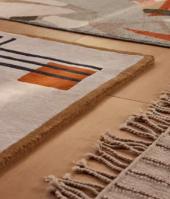

## Crawford Rug, 170 x 240cm

\$1,495 \$1,121 Regular price \$1,271 \$897 Member price

Inspired by the Art Deco rugs found in Soho Warehouse, Downtown LA, our Crawford rug has a contemporary geometric design to update your living space with a bold interiors statement. Designed in-house, it's been hand-tufted by skilled artisans in India from 100% wool pile. Our handtufted rugs are made to stand the test of time, making this style a great investment piece for your home.

## Details

Composition: 49% Cotton, 37% Polyester, 9% Viscose, 5% Nylon Handmade: Yes Pile: 100% Wool Rug style: Geometric Technique: Hand Tufted Care instructions: Spot Clean Only