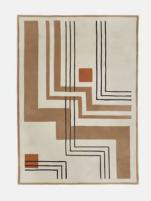

## Crawford Rug, 170 x 240cm

\$1,495 \$1,121 Regular price \$1,271 \$897 Member price

Inspired by the Art Deco rugs found in Soho Warehouse, Downtown LA, our Crawford rug has a contemporary geometric design to update your living space with a bold interiors statement. Designed in-house, it's been hand-tufted by skilled artisans in India from 100% wool pile. Our handtufted rugs are made to stand the test of time, making this style a great investment piece for your home.