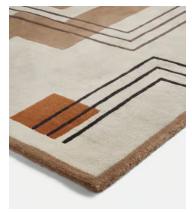

## Crawford Rug, 170 x 240cm

\$1,495 \$1,121 Regular price \$1,271 \$897 Member price

Inspired by the Art Deco rugs found in Soho Warehouse, Downtown LA, our Crawford rug has a contemporary geometric design to update your living space with a bold interiors statement. Designed in-house, it's been hand-tufted by skilled artisans in India from 100% wool pile. Our handtufted rugs are made to stand the test of time, making this style a great investment piece for your home.

## Details

Composition: 49% Cotton, 37% Polyester, 9% Viscose, 5% Nylon Handmade: Yes Pile: 100% Wool Rug style: Geometric Technique: Hand Tufted Care instructions: Spot Clean Only