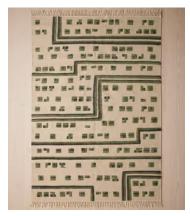

# Swanson Rug, 200 x 300cm

\$1,695 \$1,271 Regular price \$1,441 \$1,017 Member price

The contemporary geometric design of our Swanson rug takes inspiration from the prints and upholstery seen at Brighton Beach House. Designed in-house, it has been been flat woven in India from pure wool with raised details. Hardwearing and long-lasting, we use flatwoven rugs in most of our Houses, but particularly at Soho Farmhouse where we lay them over chunky sisal for added texture.

### **Details**

Composition: 78% Wool, 22% Cotton

Handmade: Handmade

Pile: 2

Rug style: Geometric
Technique: Flatweave

Care instructions: Spot Clean Only