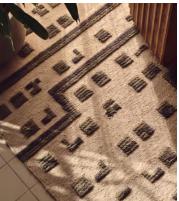

# Swanson Rug, 200 x 300cm

\$1,695 \$1,271 Regular price \$1,441 \$1,017 Member price

The contemporary geometric design of our Swanson rug takes inspiration from the prints and upholstery seen at Brighton Beach House. Designed in-house, it has been been flat woven in India from pure wool with raised details. Hardwearing and long-lasting, we use flatwoven rugs in most of our Houses, but particularly at Soho Farmhouse where we lay them over chunky sisal for added texture.