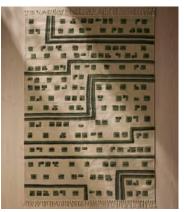

# Swanson Rug, 200 x 300cm

\$1,695 \$1,271 Regular price \$1,441 \$1,017 Member price

The contemporary geometric design of our Swanson rug takes inspiration from the prints and upholstery seen at Brighton Beach House. Designed in-house, it has been been flat woven in India from pure wool with raised details. Hardwearing and long-lasting, we use flatwoven rugs in most of our Houses, but particularly at Soho Farmhouse where we lay them over chunky sisal for added texture.

### **Details**

Composition: 78% Wool, 22% Cotton

Handmade: Handmade

Pile: 2

Rug style: Geometric
Technique: Flatweave

Care instructions: Spot Clean Only