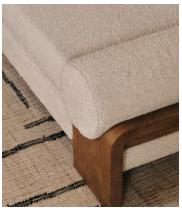

## **Details**

Seat depth: 53.5" Seat width: 29.5" Seat height: 18.5" Assembly required: Yes

Removable legs: No
Removable cushions: Yes

Frame: Birch and Engineered Hardwood

Feet: Ash
Fabric: Boucle

Composition: 54% polyester, 46% acrylic