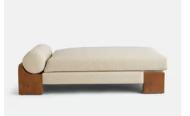

## Olivier Daybed, Boucle, Sand, US

\$2,595 Regular price \$2,206 Member price

Tactile boucle upholstery blends with a mid-tone burl frame to create a space made for sitting or lounging.

The Olivier daybed blends textural boucle upholstery with a veneered, mid-tone burl frame to echo the designs of 180 House. Its softly curved silhouette is designed to offer an additional spot for sitting or lounging in a study, open living space or in the corner of a room to create a cosy nook.

## **Details**

Seat depth: 53.5" Seat width: 29.5" Seat height: 18.5" Assembly required: Yes

Removable legs: No
Removable cushions: Yes

Frame: Birch and Engineered Hardwood

Feet: Ash
Fabric: Boucle

Composition: 54% polyester, 46% acrylic