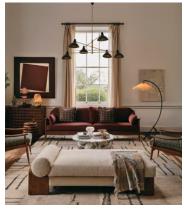

## Olivier Daybed, Boucle, Sand, US

\$2,595 Regular price \$2,206 Member price

Tactile boucle upholstery blends with a mid-tone burl frame to create a space made for sitting or lounging.

The Olivier daybed blends textural boucle upholstery with a veneered, mid-tone burl frame to echo the designs of 180 House. Its softly curved silhouette is designed to offer an additional spot for sitting or lounging in a study, open living space or in the corner of a room to create a cosy nook.