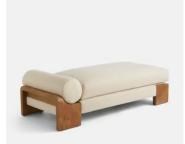

## Olivier Daybed, Boucle, Sand, US

\$2,595 Regular price \$2,206 Member price

Tactile boucle upholstery blends with a mid-tone burl frame to create a space made for sitting or lounging.

The Olivier daybed blends textural boucle upholstery with a veneered, mid-tone burl frame to echo the designs of 180 House. Its softly curved silhouette is designed to offer an additional spot for sitting or lounging in a study, open living space or in the corner of a room to create a cosy nook.

## **Dimensions**

Dimensions: H50 x W75 x D163cm / H20 x W29.5 x D64"

Weight: 49kg / 108lbs

Packaged dimensions:  $H55 \times W86 \times D172cm / H21.7 \times W33.9 \times D67.7$ "

Packaged weight: 49kg / 108lbs

## **Details**

Seat depth: 53.5" Seat width: 29.5" Seat height: 18.5" Assembly required: Yes

Removable legs: No
Removable cushions: Yes

Frame: Birch and Engineered Hardwood

Feet: Ash
Fabric: Boucle

Composition: 54% polyester, 46% acrylic