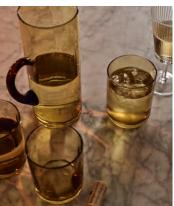

## Alesia Jug, Amber

 \$85
 \$40
 Regular price

 \$72
 \$32
 Member price

The Alesia glassware collection embodies the vintage style of Soho House Rome. Our Alesia jug has a straight-sided handcrafted optic pattern nodding to 1950s brutalist architecture, whilst the deep amber colouring accentuates the mid-century aesthetic. The perfect addition for entertaining as well as casual dining.