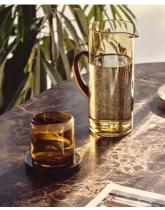

## Alesia Jug, Amber

 \$85
 \$40
 Regular price

 \$72
 \$32
 Member price

The Alesia glassware collection embodies the vintage style of Soho House Rome. Our Alesia jug has a straight-sided handcrafted optic pattern nodding to 1950s brutalist architecture, whilst the deep amber colouring accentuates the mid-century aesthetic. The perfect addition for entertaining as well as casual dining.