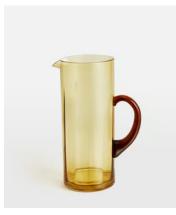

## Alesia Jug, Amber

 \$85
 \$40
 Regular price

 \$72
 \$32
 Member price

The Alesia glassware collection embodies the vintage style of Soho House Rome. Our Alesia jug has a straight-sided handcrafted optic pattern nodding to 1950s brutalist architecture, whilst the deep amber colouring accentuates the mid-century aesthetic. The perfect addition for entertaining as well as casual dining.