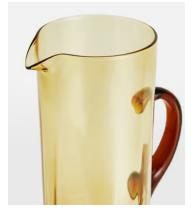

## Alesia Jug, Amber

 \$85
 \$40
 Regular price

 \$72
 \$32
 Member price

The Alesia glassware collection embodies the vintage style of Soho House Rome. Our Alesia jug has a straight-sided handcrafted optic pattern nodding to 1950s brutalist architecture, whilst the deep amber colouring accentuates the mid-century aesthetic. The perfect addition for entertaining as well as casual dining.