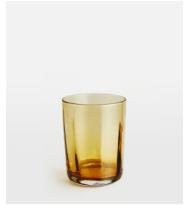

## Alesia Lowball Amber, Set of Four

\$70 \$35 Regular price \$60 \$28 Member price

The Alesia glassware collection lends a vintage-inspired aesthetic to any tablescape. Mouth blown to create the exaggerated optic detail, our set of four Alesia low ball tumblers are ideal for serving your favourite spirit neat or on the rocks. A straight-sided handcrafted optic pattern nods to 1950s brutalist architecture, whilst the deep amber colouring accentuates the mid-century aesthetic. The perfect addition for entertaining as well as casual dining.