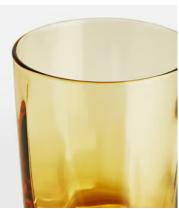

## Alesia Lowball Amber, Set of Four

\$70 \$35 Regular price \$60 \$28 Member price

The Alesia glassware collection lends a vintage-inspired aesthetic to any tablescape. Mouth blown to create the exaggerated optic detail, our set of four Alesia low ball tumblers are ideal for serving your favourite spirit neat or on the rocks. A straight-sided handcrafted optic pattern nods to 1950s brutalist architecture, whilst the deep amber colouring accentuates the mid-century aesthetic. The perfect addition for entertaining as well as casual dining.