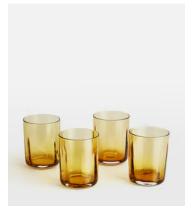

## Alesia Lowball Amber, Set of Four

\$70 \$35 Regular price \$60 \$28 Member price

The Alesia glassware collection lends a vintage-inspired aesthetic to any tablescape. Mouth blown to create the exaggerated optic detail, our set of four Alesia low ball tumblers are ideal for serving your favourite spirit neat or on the rocks. A straight-sided handcrafted optic pattern nods to 1950s brutalist architecture, whilst the deep amber colouring accentuates the mid-century aesthetic. The perfect addition for entertaining as well as casual dining.