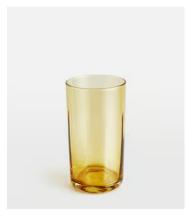

## Alesia Highball Amber, Set of Four

\$70 \$35 Regular price \$60 \$28 Member price

The Alesia glassware collection lends a vintage-inspired aesthetic to any tablescape. Mouth blown to create the exaggerated optic detail, our set of four Alesia hiball tumblers are ideal for serving a long refreshing drink. A straight-sided handcrafted optic pattern nods to 1950s brutalist architecture, whilst the deep amber colouring accentuates the midcentury aesthetic. The perfect addition for entertaining as well as casual dining.