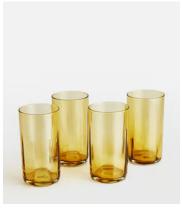

## Alesia Highball Amber, Set of Four

\$70 \$35 Regular price \$60 \$28 Member price

The Alesia glassware collection lends a vintage-inspired aesthetic to any tablescape. Mouth blown to create the exaggerated optic detail, our set of four Alesia hiball tumblers are ideal for serving a long refreshing drink. A straight-sided handcrafted optic pattern nods to 1950s brutalist architecture, whilst the deep amber colouring accentuates the midcentury aesthetic. The perfect addition for entertaining as well as casual dining.