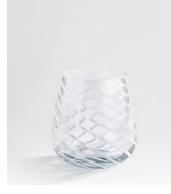

## SOHO HOME

\$110 \$55 Regular price \$94 \$44 Member price

Our Coletta lowball tumblers are made for enjoying a long refreshing soft drink or cocktail with friends, the Soho House way. Inspired by the traditional 1960s white swirled glass lighting fixtures found in Soho House Rome and crafted from blown glass, the Coletta glassware adds a fun twist to the traditional dining tablescape.