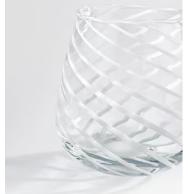

## SOHO HOME

\$110 \$55 Regular price \$94 \$44 Member price

Our Coletta lowball tumblers are made for enjoying a long refreshing soft drink or cocktail with friends, the Soho House way. Inspired by the traditional 1960s white swirled glass lighting fixtures found in Soho House Rome and crafted from blown glass, the Coletta glassware adds a fun twist to the traditional dining tablescape.