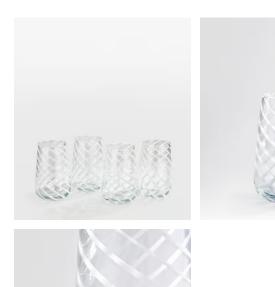

## Coletta Highball White, Set of Four

\$110 \$55 Regular price \$94 \$44 Member price

Our Coletta high ball tumblers are made for enjoying a long refreshing soft drink or cocktail with friends, the Soho House way. Inspired by the traditional 1960s white swirled glass lighting fixtures found in Soho House Rome and crafted from mouth blown glass, the Coletta glassware adds a fun twist to the traditional dining tablescape.