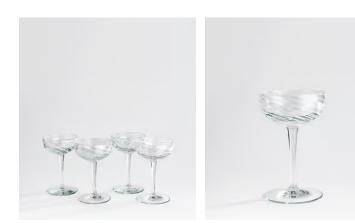

## Coletta Coupe White, Set of Four

\$140 \$63 Regular price \$119 \$50 Member price

Our Coletta coupes are made for enjoying a glass of Champagne with friends, the Soho House way. Inspired by the traditional 1960s white swirled glass lighting fixtures found in Soho House Rome and crafted from blown glass, the Coletta glassware adds a fun twist to the traditional dining tablescape.