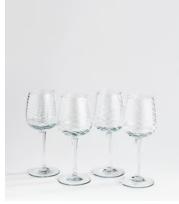

# Coletta White Wine Glass, White, Set of Four

\$140 \$63 Regular price \$119 \$50 Member price

Our Coletta wine glasses are made for enjoying a crisp glass of Sauvignon or Pinot Grigio, the Soho House way. Inspired by the traditional 1960s white swirled glass lighting fixtures found in Soho House Rome, the Coletta glassware adds a fun twist to the traditional dining tablescape.