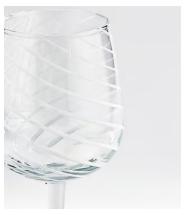

# Coletta White Wine Glass, White, Set of Four

\$140 \$63 Regular price \$119 \$50 Member price

Our Coletta wine glasses are made for enjoying a crisp glass of Sauvignon or Pinot Grigio, the Soho House way. Inspired by the traditional 1960s white swirled glass lighting fixtures found in Soho House Rome, the Coletta glassware adds a fun twist to the traditional dining tablescape.