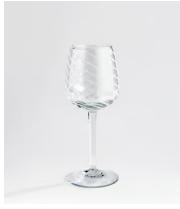

# Coletta White Wine Glass, White, Set of Four

\$140 \$63 Regular price \$119 \$50 Member price

Our Coletta wine glasses are made for enjoying a crisp glass of Sauvignon or Pinot Grigio, the Soho House way. Inspired by the traditional 1960s white swirled glass lighting fixtures found in Soho House Rome, the Coletta glassware adds a fun twist to the traditional dining tablescape.