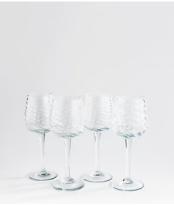

# Coletta Red Wine Glass, White, Set of Four

\$140 \$63 Regular price \$119 \$50 Member price

Our Coletta wine glasses are made for savouring the complexities of a glass of Malbec or Merlot, the Soho House way. Inspired by the traditional 1960s white swirled glass lighting fixtures found in Soho House Rome, the Coletta glassware adds a fun twist to the traditional dining tablescape.