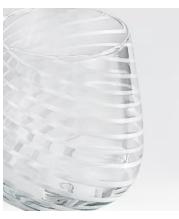

# Coletta Red Wine Glass, White, Set of Four

\$140 \$63 Regular price \$119 \$50 Member price

Our Coletta wine glasses are made for savouring the complexities of a glass of Malbec or Merlot, the Soho House way. Inspired by the traditional 1960s white swirled glass lighting fixtures found in Soho House Rome, the Coletta glassware adds a fun twist to the traditional dining tablescape.

### **Details**

Material: Glass

Dishwasher safe? Yes

Microwave safe? Yes

Oven safe? No