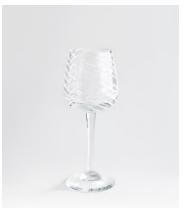

# Coletta Red Wine Glass, White, Set of Four

\$140 \$63 Regular price \$119 \$50 Member price

Our Coletta wine glasses are made for savouring the complexities of a glass of Malbec or Merlot, the Soho House way. Inspired by the traditional 1960s white swirled glass lighting fixtures found in Soho House Rome, the Coletta glassware adds a fun twist to the traditional dining tablescape.

#### **Dimensions**

**Dimensions:** H14 x W6.8 x D6.8cm / H5.5 x W2.7 x D2.7"

Weight: 2kg / 4.4lbs

Packaged weight: 2kg / 4.4lbs