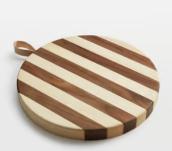

## Ember Contrast Circular Chopping Board

\$202 Regular price \$172 Member price

The Ember serving board looks to add an eye-catching statement to your dining table. Inspired by the decorative contrast parquet wooden flooring of Soho House 40 Green Street, Italian walnut wood is juxtaposed with a lighter-coloured ash to form its tonal stripe design. Finished with a tan leather handle, this circular chopping board is perfect for display after use prepping or serving your favourite food.