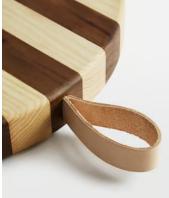

## Ember Contrast Circular Chopping Board

\$202 Regular price \$172 Member price

The Ember serving board looks to add an eye-catching statement to your dining table. Inspired by the decorative contrast parquet wooden flooring of Soho House 40 Green Street, Italian walnut wood is juxtaposed with a lighter-coloured ash to form its tonal stripe design. Finished with a tan leather handle, this circular chopping board is perfect for display after use prepping or serving your favourite food.