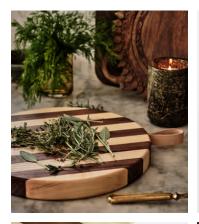

## Ember Contrast Circular Chopping Board

\$202 Regular price \$172 Member price

The Ember serving board looks to add an eye-catching statement to your dining table. Inspired by the decorative contrast parquet wooden flooring of Soho House 40 Green Street, Italian walnut wood is juxtaposed with a lighter-coloured ash to form its tonal stripe design. Finished with a tan leather handle, this circular chopping board is perfect for display after use prepping or serving your favourite food.