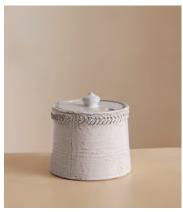

## Hillcrest Sugar Dish

\$65 \$30 Regular price

\$55 \$24 Member price

Our Hillcrest covered sugar dish is an essential for breakfast and afternoon tea. Crafted from Tuscan stoneware, each piece in the collection is handmade by skilled artisans who have been producing these ceramics in a village outside Florence for over 40 years. Drawing on the rustic interiors of Soho Farmhouse, the dish is detailed with a decorative border around the rim, then hand-glazed to give its unique finish.