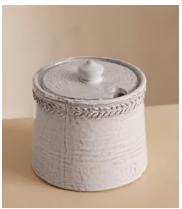

## Hillcrest Sugar Dish

\$65 \$30 Regular price

\$55 \$24 Member price

Our Hillcrest covered sugar dish is an essential for breakfast and afternoon tea. Crafted from Tuscan stoneware, each piece in the collection is handmade by skilled artisans who have been producing these ceramics in a village outside Florence for over 40 years. Drawing on the rustic interiors of Soho Farmhouse, the dish is detailed with a decorative border around the rim, then hand-glazed to give its unique finish.