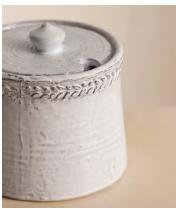

## Hillcrest Sugar Dish

\$65 \$30 Regular price

\$55 \$24 Member price

Our Hillcrest covered sugar dish is an essential for breakfast and afternoon tea. Crafted from Tuscan stoneware, each piece in the collection is handmade by skilled artisans who have been producing these ceramics in a village outside Florence for over 40 years. Drawing on the rustic interiors of Soho Farmhouse, the dish is detailed with a decorative border around the rim, then hand-glazed to give its unique finish.