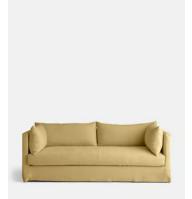

## Emille Three Seater Sofa, Linen Antelope

\$5,495 Regular price \$4,671 Member price

The Emille sofa is characterised by an enhanced deep seat and loose cushions. Designed with a complete bench seat, the 100% linen three-seater sofa is ideal for everyday lounging and its minimalist form renders it a great option for modern homes. Place it in a living area to reflect the tones of the raw Mediterranean landscape and interiors at Scorpios in Mykonos.