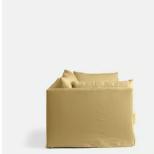

## **Details**

Arm height: 26" Seat depth: 26" Seat width: 72" Seat height: 16"

Under seat clearance: 2" Assembly required: No Removable cushions: Yes Frame: Hardwood

Fabric: 100% Linen
Filling: Foam & Feather