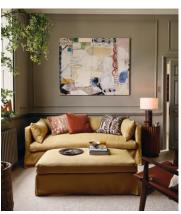

## Emille Three Seater Sofa, Linen Antelope

\$5,495 Regular price \$4,671 Member price

The Emille sofa is characterised by an enhanced deep seat and loose cushions. Designed with a complete bench seat, the 100% linen three-seater sofa is ideal for everyday lounging and its minimalist form renders it a great option for modern homes. Place it in a living area to reflect the tones of the raw Mediterranean landscape and interiors at Scorpios in Mykonos.