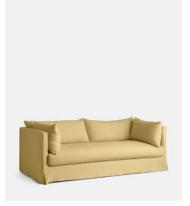

## Emille Three Seater Sofa, Linen Antelope

\$5,495 Regular price \$4,671 Member price

The Emille sofa is characterised by an enhanced deep seat and loose cushions. Designed with a complete bench seat, the 100% linen three-seater sofa is ideal for everyday lounging and its minimalist form renders it a great option for modern homes. Place it in a living area to reflect the tones of the raw Mediterranean landscape and interiors at Scorpios in Mykonos.