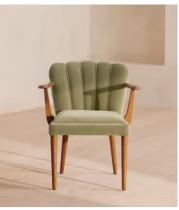

## Mae Dining Chair, Velvet, Lichen, US

\$995 \$498 Regular price \$846 \$398 Member price

A fluted, scallop-edge back sets the Mae dining chair apart to bring an essence of vintage glamor to feasting with friends and family, while mirroring the aesthetic of Soho House Rome. Upholstered in cotton velvet with a solid oak frame and self-piped detailing.