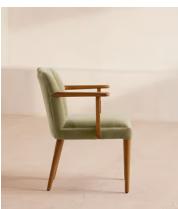

## **Dimensions**

Dimensions: H76 x W64 x D61cm / H30 x W25 x D24"

Weight: 8kg / 17.6lbs

Packaged dimensions: H32 x W28 x D27cm / H12.6 x W11 x D10.6"

Packaged weight: 15kg / 33.1lbs

## **Details**

Arm height: 25.2"

Assembly required: No

Composition: Frame: Ash. Fabric: 85% Cotton, 15% Polyester

Fabric: Velvet
Feet: Ash

Filling: Foam with fiber

Frame: Ash

Removable cushions: No Removable legs: No Seat depth: 17.7" Seat height: 17.7" Seat width: 19.3"