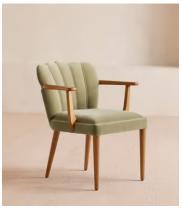

## Mae Dining Chair, Velvet, Lichen, US

\$995 \$498 Regular price \$846 \$398 Member price

A fluted, scallop-edge back sets the Mae dining chair apart to bring an essence of vintage glamor to feasting with friends and family, while mirroring the aesthetic of Soho House Rome. Upholstered in cotton velvet with a solid oak frame and self-piped detailing.