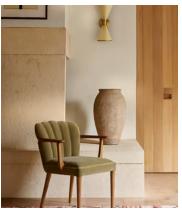

## Mae Dining Chair, Velvet, Lichen, US

\$995 \$498 Regular price \$846 \$398 Member price

A fluted, scallop-edge back sets the Mae dining chair apart to bring an essence of vintage glamor to feasting with friends and family, while mirroring the aesthetic of Soho House Rome. Upholstered in cotton velvet with a solid oak frame and self-piped detailing.