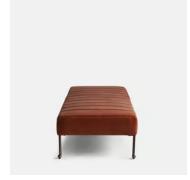

# Poppy Bench, Velvet, Rust, US

\$1,795 Regular price \$1,526 Member price

The Poppy daybed is a classic piece inspired by the interiors at Soho House 76 Dean Street. It's constructed from engineered hardwood with a channeled top upholstered in velvet and has six blackened bronze legs. This multi-functional daybed lends itself to many areas of the home, whether it's placed in the bedroom or an entrance.

### **Dimensions**

**Dimensions:** H42 x W185 x D76cm / H16.5 x W72.8 x D29.9"

**Weight:** 24kg / 52.9lbs

Packaged dimensions: H25 x W190 x D82cm / H9.8 x W74.8 x D32.3  $^{\circ}$ 

Packaged weight: 30kg / 66.1lbs

### **Details**

**Composition**: Frame: Engineered hardwood with stainless steel legs. Filling: Foam with fiber. Fabric Composition: 85% cotton, 15% polyester

Fabric: 85% Cotton 15% Polyester (100% cotton pile)