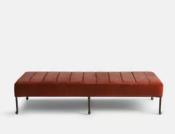

# Poppy Bench, Velvet, Rust, US

\$1,795 Regular price \$1,526 Member price

The Poppy daybed is a classic piece inspired by the interiors at Soho House 76 Dean Street. It's constructed from engineered hardwood with a channeled top upholstered in velvet and has six blackened bronze legs. This multi-functional daybed lends itself to many areas of the home, whether it's placed in the bedroom or an entrance.

### **Dimensions**

**Dimensions:** H42 x W185 x D76cm / H16.5 x W72.8 x D29.9"

**Weight:** 24kg / 52.9lbs

Packaged dimensions: H25 x W190 x D82cm / H9.8 x W74.8 x D32.3  $^{\circ}$ 

Packaged weight: 30kg / 66.1lbs

### **Details**

**Composition**: Frame: Engineered hardwood with stainless steel legs. Filling: Foam with fiber. Fabric Composition: 85% cotton, 15% polyester

Fabric: 85% Cotton 15% Polyester (100% cotton pile)