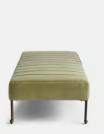

## Poppy Bench, Velvet, Lichen, US

\$1,795 \$1,075 Regular price \$1,526 \$860 Member price

The Poppy daybed is a classic piece inspired by the interiors at Soho House 76 Dean Street. It's constructed from engineered hardwood with a channeled top upholstered in velvet and has six blackened bronze legs. This multi-functional daybed lends itself to many areas of the home, whether it's placed in the bedroom or an entrance.