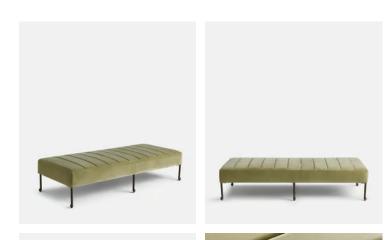

## Poppy Bench, Velvet, Lichen, US

\$1,795 \$1,075 Regular price \$1,526 \$860 Member price

The Poppy daybed is a classic piece inspired by the interiors at Soho House 76 Dean Street. It's constructed from engineered hardwood with a channeled top upholstered in velvet and has six blackened bronze legs. This multi-functional daybed lends itself to many areas of the home, whether it's placed in the bedroom or an entrance.

## Dimensions

Dimensions: H42 x W185 x D76cm / H16.5 x W72.8 x D29.9" Weight: 24kg / 52.9lbs Packaged dimensions: H25 x W190 x D82cm / H9.8 x W74.8 x D32.3" Packaged weight: 30kg / 66.1lbs

## Details

Composition: Frame: Engineered hardwood with stainless steel legs. Filling: Foam with fiber. Fabric Composition: 85% cotton, 15% polyester Fabric: 85% Cotton 15% Polyester (100% cotton pile) Frame: Engineered hardwood Removable cushions: No Removable legs: Yes Seat depth: 30" Seat height: 16.5" Seat width: 73" Care instructions: Professional upholstery cleaning only