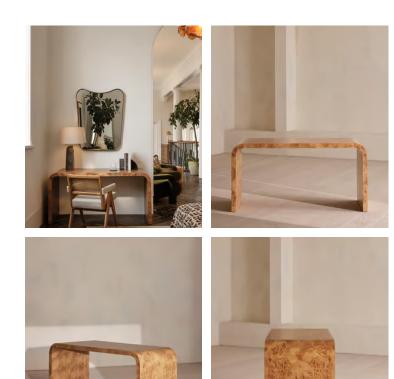

## Wallace Desk, Mappa Burl

\$1,995 Regular price \$1,696 Member price

Book-matched mappa burl characterised by natural variances in the wood creates a minimalist, arched silhouette.

Designed as a structural twist on classic office furniture, the Wallace desk takes style cues from London's 180 House. Its simple, arched silhouette is crafted from book-matched mappa burl.

## Dimensions

Dimensions: H76 x W150 x D65cm / H30 x W59 x D26" Weight: 75kg / 165.3lbs Packaged dimensions: H99 x W159 x D74cm / H39 x W62.6 x D29.1" Packaged weight: 98kg / 216.1lbs

## Details

Assembly required: No Feet: Plastic Glide Frame: Poplar Wood Material: Poplar Wood, MDF and Mappa Burl Removable legs: No Care instructions: Dust often using a clean, soft, dry and lint-free cloth. Blot spills immediately and wipe with a clean, damp, cloth. We do not