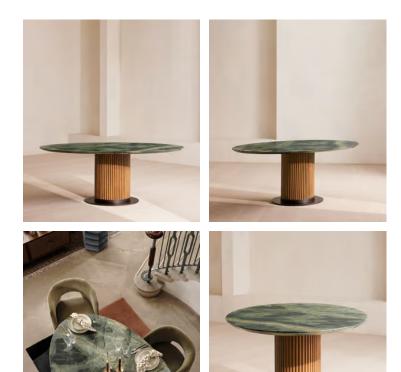

## Murcell Oval Dining Table, Brazilian Green Marble

\$8,995 Regular price \$7,646 Member price

A round, six-seater silhouette reimagined in a limited-edition Brazilian Green marble.

Referencing the marble pieces seen throughout Soho House Rome, the Murcell dining table is constructed with a Brazilian Green marble top. This particular stone features deep green tones with strong veining and natural crystallised accents. A ribbed, walnut-finish pedestal base and antique brass plating creates contrast in a modern mix of materials.