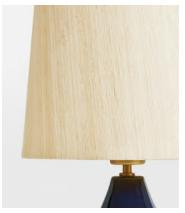

## Cecil Table Lamp, Small, US

\$275 Regular price \$234 Member price

The Cecil Table lamp features a ceramic base with embossed geometric squares as a nod to vintage styles. Spotted in White City House, this small lamp is finished with a reactive glaze and a raw silk linen shade, which has been woven from natural, untreated yarns for subtle texture and elegant sheen. Place atop a console table, or keep it bedside to create an ambience for late-night reading.