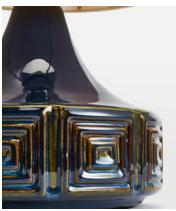

## Cecil Table Lamp, Small, US

\$275 Regular price \$234 Member price

The Cecil Table lamp features a ceramic base with embossed geometric squares as a nod to vintage styles. Spotted in White City House, this small lamp is finished with a reactive glaze and a raw silk linen shade, which has been woven from natural, untreated yarns for subtle texture and elegant sheen. Place atop a console table, or keep it bedside to create an ambience for late-night reading.