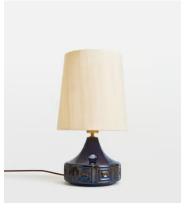

## Cecil Table Lamp, Small, US

\$275 Regular price \$234 Member price

The Cecil Table lamp features a ceramic base with embossed geometric squares as a nod to vintage styles. Spotted in White City House, this small lamp is finished with a reactive glaze and a raw silk linen shade, which has been woven from natural, untreated yarns for subtle texture and elegant sheen. Place atop a console table, or keep it bedside to create an ambience for late-night reading.