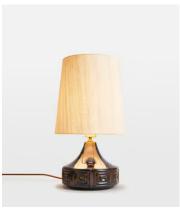

## Cecil Table Lamp, Small, US

\$275 Regular price \$234 Member price

The Cecil Table lamp features a ceramic base with embossed geometric squares as a nod to vintage styles. Spotted in White City House, this small lamp is finished with a reactive glaze and a raw silk linen shade, which has been woven from natural, untreated yarns for subtle texture and elegant sheen. Place atop a console table, or keep it bedside to create an ambience for late-night reading.