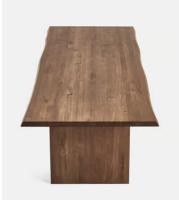

# Matis Dining Table, Walnut, 280cm, US

\$6,595 \$4,945 Regular price \$5,606 \$3,956 Member price

Our Matis dining table is crafted from solid walnut with an oil finish and characteristic live edge. Available in three different sizes and wood stains, place the large rectangular table in the centre of a dining room to recreate the rustic settings at Soho Farmhouse.