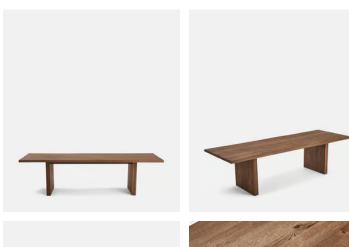

# Matis Dining Table, Walnut, 280cm, US

\$6,595 \$4,945 Regular price \$5,606 \$3,956 Member price

Our Matis dining table is crafted from solid walnut with an oil finish and characteristic live edge. Available in three different sizes and wood stains, place the large rectangular table in the centre of a dining room to recreate the rustic settings at Soho Farmhouse.

### Available in 3 sizes

4-6 Seater (H75 x W220 x D100cm / H29.5 x W86.6 x D39.4") 6-8 Seater (H75 x W240 x D100cm / H29.5 x W94.5 x D39.4") 8-10 Seater (H75 x W280 x D100cm / H29.5 x W110.2 x D39.4")