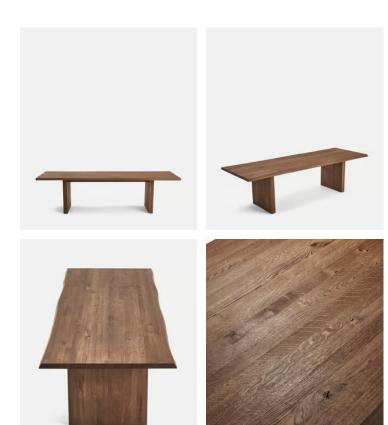

# Matis Dining Table, Walnut, 240cm, US

| <del>\$5,995</del> | \$4,495 | Regular price |
|--------------------|---------|---------------|
| <del>\$5,096</del> | \$3,596 | Member price  |

Our Matis dining table is crafted from solid walnut with an oil finish and characteristic live edge. Available in three different sizes and wood stains, place the large rectangular table in the centre of a dining room to recreate the rustic settings at Soho Farmhouse.

### Details

Assembly required: Yes Clearance: 28" Finish: Walnut Frame: Black American Walnut Hardware: Steel support Material: Black american walnut and Steel Removable legs: Yes Care instructions: Dust often using a clean, soft, dry and lint-free cloth.