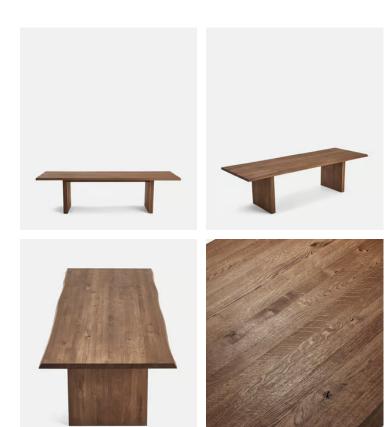

# Matis Dining Table, Walnut, 220cm, US

| <del>\$5,495</del> | \$4,120 | Regular price |
|--------------------|---------|---------------|
| <del>\$4,671</del> | \$3,296 | Member price  |

Our Matis dining table is crafted from solid walnut with an oil finish and characteristic live edge. Available in three different sizes and wood stains, place the large rectangular table in the centre of a dining room to recreate the rustic settings at Soho Farmhouse.

### Details

Assembly required: Yes Clearance: 28" Finish: Walnut Frame: Black American Walnut Hardware: Steel support Material: Black american walnut and Steel Removable legs: Yes Care instructions: Dust often using a clean, soft, dry and lint-free cloth.