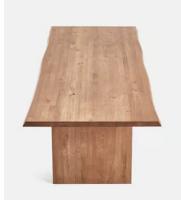

# Matis Dining Table, Oak, 280cm, US

\$5,495 \$4,120 Regular price \$4,671 \$3,296 Member price

Our Matis dining table is crafted from solid oak with an oil finish and characteristic live edge. Available in three different sizes and wood stains, place the large rectangular table in the centre of a dining room to recreate the rustic settings at Soho Farmhouse.

### **Details**

Assembly required: Yes

Clearance: 28"

Finish: Natural Oak

Frame: European Oak

**Hardware**: Steel support

Material: European Oak and Steel

Removable legs: Yes