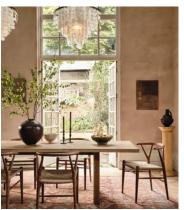

# Matis Dining Table, Oak, 280cm, US

\$5,495 \$4,120 Regular price \$4,671 \$3,296 Member price

Our Matis dining table is crafted from solid oak with an oil finish and characteristic live edge. Available in three different sizes and wood stains, place the large rectangular table in the centre of a dining room to recreate the rustic settings at Soho Farmhouse.