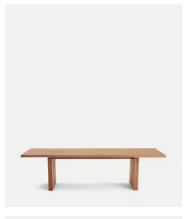

# Matis Dining Table, Oak, 280cm, US

\$5,495 \$4,120 Regular price \$4,671 \$3,296 Member price

Our Matis dining table is crafted from solid oak with an oil finish and characteristic live edge. Available in three different sizes and wood stains, place the large rectangular table in the centre of a dining room to recreate the rustic settings at Soho Farmhouse.

#### Available in 3 sizes

4-6 Seater (H75 x W220 x D100cm / H29.5 x W86.6 x D39.4") 6-8 Seater (H75 x W240 x D100cm / H29.5 x W94.5 x D39.4") 8-10 Seater (H75 x W280 x D100cm / H29.5 x W110.2 x D39.4")