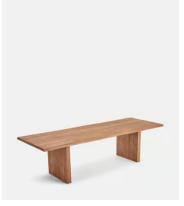

# Matis Dining Table, Oak, 280cm, US

\$5,495 \$4,120 Regular price \$4,671 \$3,296 Member price

Our Matis dining table is crafted from solid oak with an oil finish and characteristic live edge. Available in three different sizes and wood stains, place the large rectangular table in the centre of a dining room to recreate the rustic settings at Soho Farmhouse.

### **Details**

Assembly required: Yes

Clearance: 28"

Finish: Natural Oak

Frame: European Oak

**Hardware**: Steel support

Material: European Oak and Steel

Removable legs: Yes