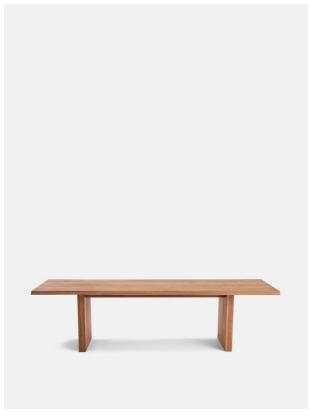

# Matis Dining Table, Oak, 240cm, Us

\$3,745 Regular

\$2,996 Membership

## Product details

Our Matis dining table is crafted from solid oak with an oil finish and characteristic live edge. Available in three different sizes and wood stains, place the large rectangular table in the centre of a dining room to recreate the rustic settings at Soho Farmhouse.

### **Dimensions**

Product dimensions: H75 x W240 x D100cm / H29.5 x

W94.5 x D39.4"

Product weight: 122kg / 269lbs

Number of boxes: 2

\* Box 1 : H17 x W251 x D111cm / H6.7 x W98.8 x

\* Box 2: H24 x W81 x D75cm / H9.4 x W31.9 x