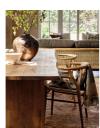

## Product details

Our Matis dining table is crafted from solid oak with an oil finish and characteristic live edge. Available in three different sizes and wood stains, place the large rectangular table in the centre of a dining room to recreate the rustic settings at Soho Farmhouse.