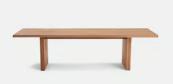

# Matis Dining Table, Oak, 220cm, US

\$4,495 \$3,370 Regular price \$3,821 \$2,696 Member price

Our Matis dining table is crafted from solid oak with an oil finish and characteristic live edge. Available in three different sizes and wood stains, place the large rectangular table in the centre of a dining room to recreate the rustic settings at Soho Farmhouse.