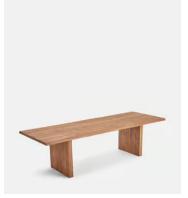

# Matis Dining Table, Oak, 220cm, US

\$4,495 \$3,370 Regular price \$3,821 \$2,696 Member price

Our Matis dining table is crafted from solid oak with an oil finish and characteristic live edge. Available in three different sizes and wood stains, place the large rectangular table in the centre of a dining room to recreate the rustic settings at Soho Farmhouse.

### **Details**

Assembly required: Yes

Clearance: 28"
Finish: Natural Oak

**Frame**: European Oak **Hardware**: Steel support

Material: European Oak and Steel

Removable legs: Yes

**Care instructions**: Dust often using a clean, soft, dry and lint-free cloth. Blot spills immediately and wipe with a clean, damp, cloth. We do not recommend the use of chemical cleansers, abrasives or furniture polish. Avoid contact with water and other liquids.