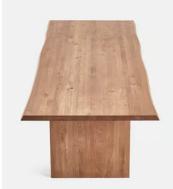

# Matis Dining Table, Oak, 220cm, US

\$4,495 \$3,370 Regular price \$3,821 \$2,696 Member price

Our Matis dining table is crafted from solid oak with an oil finish and characteristic live edge. Available in three different sizes and wood stains, place the large rectangular table in the centre of a dining room to recreate the rustic settings at Soho Farmhouse.

### **Details**

Assembly required: Yes

Clearance: 28"
Finish: Natural Oak

**Frame**: European Oak **Hardware**: Steel support

Material: European Oak and Steel

Removable legs: Yes

**Care instructions**: Dust often using a clean, soft, dry and lint-free cloth. Blot spills immediately and wipe with a clean, damp, cloth. We do not recommend the use of chemical cleansers, abrasives or furniture polish. Avoid contact with water and other liquids.