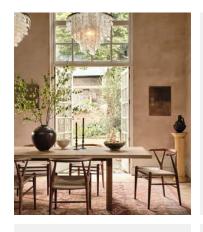

# Matis Dining Table, Oak, 220cm, US

\$4,495 \$3,370 Regular price \$3,821 \$2,696 Member price

Our Matis dining table is crafted from solid oak with an oil finish and characteristic live edge. Available in three different sizes and wood stains, place the large rectangular table in the centre of a dining room to recreate the rustic settings at Soho Farmhouse.