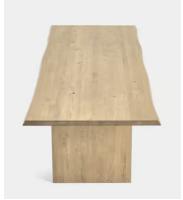

# Matis Dining Table, Grey Oak, 280cm, US

\$5,495 \$4,120 Regular price \$4,671 \$3,296 Member price

Our Matis dining table is crafted from solid oak with an oil finish and characteristic live edge. Available in three different sizes and wood stains, place the large rectangular table in the centre of a dining room to recreate the rustic settings at Soho Farmhouse.