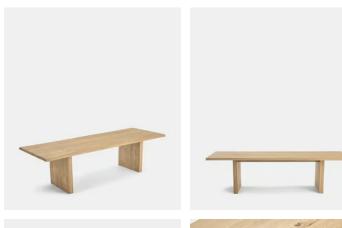

# Matis Dining Table, Grey Oak, 280cm, US

\$5,495 \$4,120 Regular price \$4,671 \$3,296 Member price

Our Matis dining table is crafted from solid oak with an oil finish and characteristic live edge. Available in three different sizes and wood stains, place the large rectangular table in the centre of a dining room to recreate the rustic settings at Soho Farmhouse.