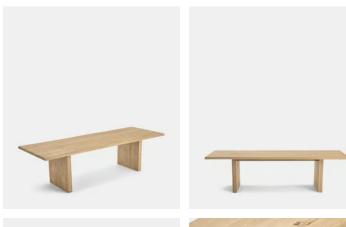

# Matis Dining Table, Grey Oak, 220cm, US

\$4,495 \$3,370 Regular price \$3,821 \$2,696 Member price

Our Matis dining table is crafted from solid oak with an oil finish and characteristic live edge. Available in three different sizes and wood stains, place the large rectangular table in the centre of a dining room to recreate the rustic settings at Soho Farmhouse.