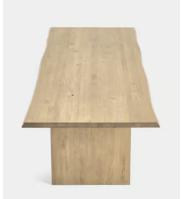

# Matis Dining Table, Grey Oak, 220cm, US

\$4,495 \$3,370 Regular price \$3,821 \$2,696 Member price

Our Matis dining table is crafted from solid oak with an oil finish and characteristic live edge. Available in three different sizes and wood stains, place the large rectangular table in the centre of a dining room to recreate the rustic settings at Soho Farmhouse.