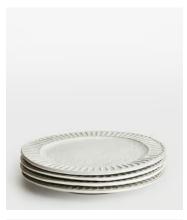

# Chancery Dinner Plate, White, Set of Four

| <del>\$175</del> | \$85 | Regular price |
|------------------|------|---------------|
| <del>\$149</del> | \$68 | Member price  |

Our Chancery dinner plates are individually hand-painted, defined by organic groovings and finished with a white, hand-applied glaze - the individual marks of the maker add charm and character. Based on an inhouse design, each plate is crafted from robust stoneware and brought to life by skilled Italian artisans.