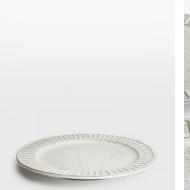

# Chancery Dinner Plate, White, Set of Four

| <del>\$175</del> | \$85 | Regular price |
|------------------|------|---------------|
| <del>\$149</del> | \$68 | Member price  |

Our Chancery dinner plates are individually hand-painted, defined by organic groovings and finished with a white, hand-applied glaze - the individual marks of the maker add charm and character. Based on an inhouse design, each plate is crafted from robust stoneware and brought to life by skilled Italian artisans.