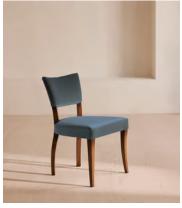

# Pair of Molina Dining Chairs, Velvet. Grey Blue, US

\$1,495 \$1,045 Regular price \$1,271 \$836 Member price

A House hero, you'll find our upholstered Molina dining chairs in many of our Houses, including High Road House and Soho House Berlin, as well as a vintage version in Kettner's. The set is crafted in Italy and upholstered in cotton velvet.

# **Dimensions**

**Dimensions:** H78 x W50 x D58cm / H31 x W20 x D23"

Weight: 9kg / 19.8lbs

Packaged dimensions: H98 x W52 x D75cm / H38.6 x W20.5 x D29.5"

## **Details**

Assembly required: No
Composition: 100% Cotton

Fabric: Cotton Velvet
Feet: Beech

Filling: Foam
Frame: Beech
Material: Beech

Removable cushions: No Removable legs: No Seat depth: 19.5" Seat height: 18.9" Seat width: 20.3"