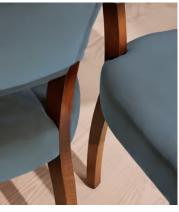

## **Details**

Assembly required: No
Composition: 100% Cotton

Fabric: Cotton Velvet
Feet: Beech

Filling: Foam
Frame: Beech
Material: Beech

Removable cushions: No Removable legs: No Seat depth: 19.5" Seat height: 18.9" Seat width: 20.3"