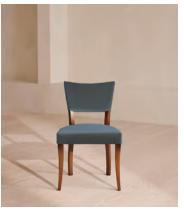

# Pair of Molina Dining Chairs, Velvet. Grey Blue, US

\$1,495 \$1,045 Regular price \$1,271 \$836 Member price

A House hero, you'll find our upholstered Molina dining chairs in many of our Houses, including High Road House and Soho House Berlin, as well as a vintage version in Kettner's. The set is crafted in Italy and upholstered in cotton velvet.

# **Dimensions**

**Dimensions:** H78 x W50 x D58cm / H31 x W20 x D23"

Weight: 9kg / 19.8lbs

Packaged dimensions: H98 x W52 x D75cm / H38.6 x W20.5 x D29.5"

## **Details**

Assembly required: No
Composition: 100% Cotton

Fabric: Cotton Velvet
Feet: Beech

Filling: Foam
Frame: Beech
Material: Beech

Removable cushions: No Removable legs: No Seat depth: 19.5" Seat height: 18.9" Seat width: 20.3"