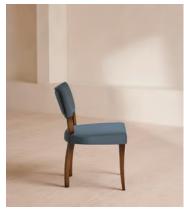

# Pair of Molina Dining Chairs, Velvet. Grey Blue, US

\$1,495 \$1,045 Regular price \$1,271 \$836 Member price

A House hero, you'll find our upholstered Molina dining chairs in many of our Houses, including High Road House and Soho House Berlin, as well as a vintage version in Kettner's. The set is crafted in Italy and upholstered in cotton velvet.

# **Dimensions**

**Dimensions:** H78 x W50 x D58cm / H31 x W20 x D23"

Weight: 9kg / 19.8lbs

Packaged dimensions: H98 x W52 x D75cm / H38.6 x W20.5 x D29.5"

## **Details**

Assembly required: No
Composition: 100% Cotton

Fabric: Cotton Velvet
Feet: Beech

Filling: Foam
Frame: Beech
Material: Beech

Removable cushions: No Removable legs: No Seat depth: 19.5" Seat height: 18.9" Seat width: 20.3"