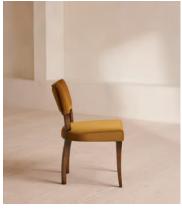

# **Dimensions**

Dimensions: H78 x W50 x D58cm / H31 x W20 x D23"

Weight: 9kg / 19.8lbs

**Packaged dimensions:** H98 x W52 x D75cm / H38.6 x W20.5 x D29.5"

Packaged weight: 18kg / 39.7lbs