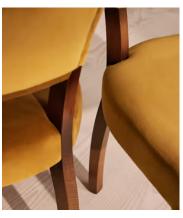

## **Details**

Arm height: 26.2"

Assembly required: No
Composition: 100% Cotton

Fabric: Cotton Velvet

Filling: Foam
Frame: Beech
Material: Beech

Feet: Beech

Removable cushions: No Removable legs: No Seat depth: 19.5" Seat height: 18.9" Seat width: 20.3"