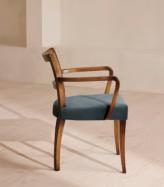

# Molina Armchair, Cane Back, Velvet, Grey Blue, US

| <del>\$825</del> | \$410 | Regular price |
|------------------|-------|---------------|
| <del>\$701</del> | \$328 | Member price  |

A House hero, you'll find our Molina armchair everywhere from High Road House to Soho House Berlin, as well as a vintage version in Kettner's. This chair is crafted in Italy with a hardwood beech frame and a vintage-inspired cane back, upholstered in cotton velvet.

### Details

Arm height: 26.2" Assembly required: No Composition: 100% Cotton Fabric: Cotton Velvet Feet: Beech Filling: Foam Frame: Beech Material: Beech Removable cushions: No Removable legs: No Seat depth: 19.5" Seat height: 18.9" Seat width: 20.3"