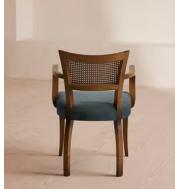

# Molina Armchair, Cane Back, Velvet, Grey Blue, US

| <del>\$825</del> | \$410 | Regular price |
|------------------|-------|---------------|
| <del>\$701</del> | \$328 | Member price  |

A House hero, you'll find our Molina armchair everywhere from High Road House to Soho House Berlin, as well as a vintage version in Kettner's. This chair is crafted in Italy with a hardwood beech frame and a vintage-inspired cane back, upholstered in cotton velvet.

### Details

Arm height: 26.2" Assembly required: No Composition: 100% Cotton Fabric: Cotton Velvet Feet: Beech Filling: Foam Frame: Beech Material: Beech Removable cushions: No Removable legs: No Seat depth: 19.5" Seat height: 18.9" Seat width: 20.3"