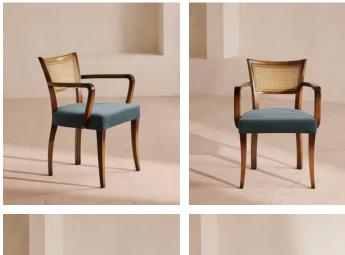

# Molina Armchair, Cane Back, Velvet, Grey Blue, US

| <del>\$825</del> | \$410 | Regular price |
|------------------|-------|---------------|
| <del>\$701</del> | \$328 | Member price  |

A House hero, you'll find our Molina armchair everywhere from High Road House to Soho House Berlin, as well as a vintage version in Kettner's. This chair is crafted in Italy with a hardwood beech frame and a vintage-inspired cane back, upholstered in cotton velvet.

### Details

Arm height: 26.2" Assembly required: No Composition: 100% Cotton Fabric: Cotton Velvet Feet: Beech Filling: Foam Frame: Beech Material: Beech Removable cushions: No Removable legs: No Seat depth: 19.5" Seat height: 18.9" Seat width: 20.3"