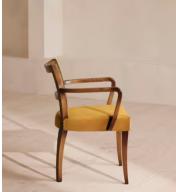

#### Available in 2 velvets

Grey Blue

Mustard

Molina Armchair, Cane Back, Velvet, Mustard, US

| <del>\$825</del> | \$410 | Regular price |
|------------------|-------|---------------|
| <del>\$701</del> | \$328 | Member price  |

A House hero, you'll find our cane Molina armchair everywhere from High Road House to Soho House Berlin, as well as a vintage version in Kettner's Studio. The chair is made in Italy with a hardwood beech frame and cane back, and is upholstered in cotton velvet.