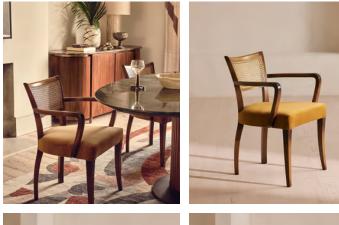

#### Available in 2 velvets

Grey Blue

Mustard

Molina Armchair, Cane Back, Velvet, Mustard, US

| <del>\$825</del> | \$410 | Regular price |
|------------------|-------|---------------|
| <del>\$701</del> | \$328 | Member price  |

A House hero, you'll find our cane Molina armchair everywhere from High Road House to Soho House Berlin, as well as a vintage version in Kettner's Studio. The chair is made in Italy with a hardwood beech frame and cane back, and is upholstered in cotton velvet.