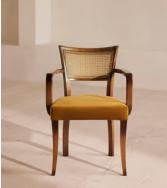

#### Available in 2 velvets

Grey Blue

Mustard

Molina Armchair, Cane Back, Velvet, Mustard, US

| <del>\$825</del> | \$410 | Regular price |
|------------------|-------|---------------|
| <del>\$701</del> | \$328 | Member price  |

A House hero, you'll find our cane Molina armchair everywhere from High Road House to Soho House Berlin, as well as a vintage version in Kettner's Studio. The chair is made in Italy with a hardwood beech frame and cane back, and is upholstered in cotton velvet.