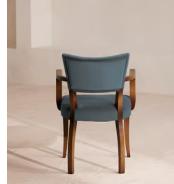

# Molina Armchair, Velvet, Grey Blue, US

\$825 Regular price \$701 Member price

A House hero, you'll find our Molina armchair everywhere from High Road House to Soho House Berlin, as well as a vintage version in Kettner's. This chair is crafted in Italy with a hardwood beech frame and a vintage-inspired cane back, upholstered in cotton velvet.

### Details

Arm height: 26.2" Assembly required: No Composition: 100% Cotton Fabric: Cotton Velvet Feet: Beech Filling: Foam Frame: Beech Material: Beech Removable cushions: No Removable legs: No Seat depth: 19.5" Seat height: 18.9" Seat width: 20.3"