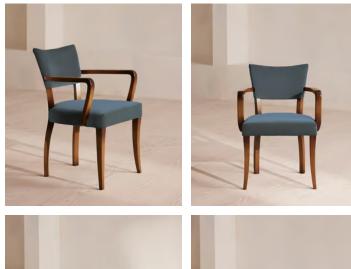

# Molina Armchair, Velvet, Grey Blue, US

\$825 Regular price \$701 Member price

A House hero, you'll find our Molina armchair everywhere from High Road House to Soho House Berlin, as well as a vintage version in Kettner's. This chair is crafted in Italy with a hardwood beech frame and a vintage-inspired cane back, upholstered in cotton velvet.

### Details

Arm height: 26.2" Assembly required: No Composition: 100% Cotton Fabric: Cotton Velvet Feet: Beech Filling: Foam Frame: Beech Material: Beech Removable cushions: No Removable legs: No Seat depth: 19.5" Seat height: 18.9" Seat width: 20.3"