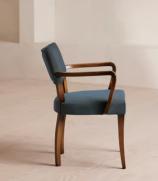

# Molina Armchair, Velvet, Grey Blue, US

\$825 Regular price \$701 Member price

A House hero, you'll find our Molina armchair everywhere from High Road House to Soho House Berlin, as well as a vintage version in Kettner's. This chair is crafted in Italy with a hardwood beech frame and a vintage-inspired cane back, upholstered in cotton velvet.

### Details

Arm height: 26.2" Assembly required: No Composition: 100% Cotton Fabric: Cotton Velvet Feet: Beech Filling: Foam Frame: Beech Material: Beech Removable cushions: No Removable legs: No Seat depth: 19.5" Seat height: 18.9" Seat width: 20.3"