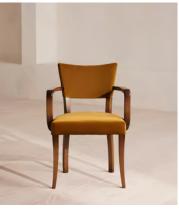

# Molina Armchair, Velvet, Mustard, US

\$825 Regular price \$701 Member price

A House hero, you'll find our comfy upholstered dining chair everywhere from High Road House to Soho House Berlin, as well as a vintage version in Kettner's Studio. The chair is made in Italy with a hardwood beech frame and upholstered in cotton velvet.

## **Details**

Arm height: 26.2"

Assembly required: No
Composition: 100% Cotton
Fabric: Cotton Velvet

Feet: Beech

Filling: Foam
Frame: Beech
Material: Beech

Removable cushions: No Removable legs: No Seat depth: 19.5" Seat height: 18.9" Seat width: 20.3"