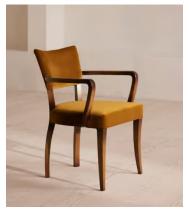

# Molina Armchair, Velvet, Mustard, US

\$825 Regular price \$701 Member price

A House hero, you'll find our comfy upholstered dining chair everywhere from High Road House to Soho House Berlin, as well as a vintage version in Kettner's Studio. The chair is made in Italy with a hardwood beech frame and upholstered in cotton velvet.

## **Details**

Arm height: 26.2"

Assembly required: No
Composition: 100% Cotton
Fabric: Cotton Velvet

Feet: Beech

Filling: Foam
Frame: Beech
Material: Beech

Removable cushions: No Removable legs: No Seat depth: 19.5" Seat height: 18.9" Seat width: 20.3"