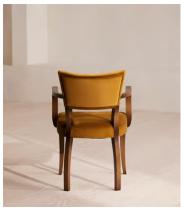

# Molina Armchair, Velvet, Mustard, US

\$825 Regular price \$701 Member price

A House hero, you'll find our comfy upholstered dining chair everywhere from High Road House to Soho House Berlin, as well as a vintage version in Kettner's Studio. The chair is made in Italy with a hardwood beech frame and upholstered in cotton velvet.

## **Details**

Arm height: 26.2"

Assembly required: No
Composition: 100% Cotton
Fabric: Cotton Velvet

Feet: Beech

Filling: Foam
Frame: Beech
Material: Beech

Removable cushions: No Removable legs: No Seat depth: 19.5" Seat height: 18.9" Seat width: 20.3"