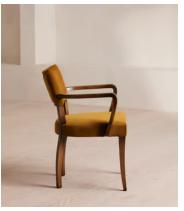

# Molina Armchair, Velvet, Mustard, US

\$825 Regular price \$701 Member price

A House hero, you'll find our comfy upholstered dining chair everywhere from High Road House to Soho House Berlin, as well as a vintage version in Kettner's Studio. The chair is made in Italy with a hardwood beech frame and upholstered in cotton velvet.

## **Details**

Arm height: 26.2"

Assembly required: No
Composition: 100% Cotton
Fabric: Cotton Velvet

Feet: Beech

Filling: Foam
Frame: Beech
Material: Beech

Removable cushions: No Removable legs: No Seat depth: 19.5" Seat height: 18.9" Seat width: 20.3"