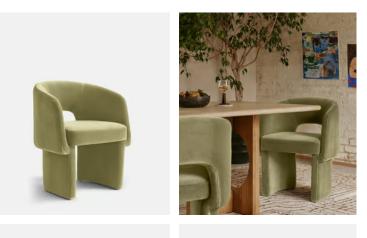

# Morrell Dining Chair, Velvet, Lichen, US

| <del>\$995</del> | \$695 | Regular price |
|------------------|-------|---------------|
| <del>\$846</del> | \$556 | Member price  |

Upholstered in a soft velvet, our Morrell dining chair recalls the rich textures seen in the lounge spaces at 180 House. The House-style chair's curved silhouette creates a sculptural effect, while the contemporary cut-out back and angular legs bring a touch of playfulness. This versatile piece works well in any setting, such as a dining room or dressing room.