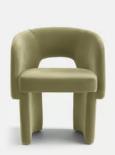

# Morrell Dining Chair, Velvet, Lichen, US

| <del>\$995</del> | \$695 | Regular price |
|------------------|-------|---------------|
| <del>\$846</del> | \$556 | Member price  |

Upholstered in a soft velvet, our Morrell dining chair recalls the rich textures seen in the lounge spaces at 180 House. The House-style chair's curved silhouette creates a sculptural effect, while the contemporary cut-out back and angular legs bring a touch of playfulness. This versatile piece works well in any setting, such as a dining room or dressing room.