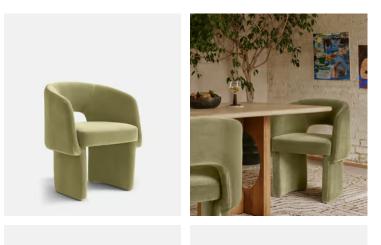

# Morrell Dining Chair, Velvet, Lichen

\$995 Regular price \$846 Member price

Upholstered in a soft velvet, our Morrell dining chair recalls the rich textures seen in the lounge spaces at 180 House. The House-style chair's curved silhouette creates a sculptural effect, while the contemporary cut-out back and angular legs bring a touch of playfulness. This versatile piece works well in any setting, such as a dining room or dressing room.