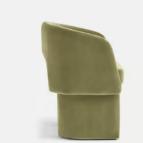

# Morrell Dining Chair, Velvet, Lichen

\$995 Regular price \$846 Member price

Upholstered in a soft velvet, our Morrell dining chair recalls the rich textures seen in the lounge spaces at 180 House. The House-style chair's curved silhouette creates a sculptural effect, while the contemporary cut-out back and angular legs bring a touch of playfulness. This versatile piece works well in any setting, such as a dining room or dressing room.