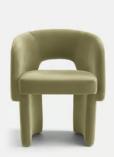

# Morrell Dining Chair, Velvet, Lichen

\$995 Regular price \$846 Member price

Upholstered in a soft velvet, our Morrell dining chair recalls the rich textures seen in the lounge spaces at 180 House. The House-style chair's curved silhouette creates a sculptural effect, while the contemporary cut-out back and angular legs bring a touch of playfulness. This versatile piece works well in any setting, such as a dining room or dressing room.