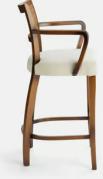

# Molina Barstool, Cane Back, Linen, Natural, US

| <del>\$1,195</del> | \$835 | Regular price |
|--------------------|-------|---------------|
| <del>\$1,016</del> | \$668 | Member price  |

This barstool is inspired by our Molina dining chairs, which can be seen in many of the Houses, including High Road House and Soho House Berlin, as well as a vintage version in Kettner's Studio. Our barstool nods to all the classic features with a cane back, 100% slubby linen seat and curved, yet slightly angled, wooden arms.

### Details

Arm Height: 36.6" Seat Depth: 17" Seat Width: 19" Seat Height: 28.7" Frame: FSC Certified Beech Feet: FSC Certified Birch Assembly Required: No Care Instructions: Professional Upholstery Cleaning only Fabric: Linen Composition: 100% Linen