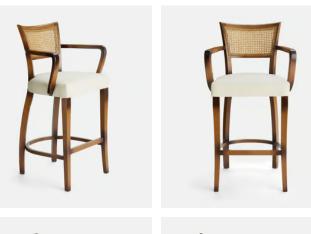

# Molina Barstool, Cane Back, Linen, Natural, US

| <del>\$1,195</del> | \$835 | Regular price |
|--------------------|-------|---------------|
| <del>\$1,016</del> | \$668 | Member price  |

This barstool is inspired by our Molina dining chairs, which can be seen in many of the Houses, including High Road House and Soho House Berlin, as well as a vintage version in Kettner's Studio. Our barstool nods to all the classic features with a cane back, 100% slubby linen seat and curved, yet slightly angled, wooden arms.

### Details

Arm Height: 36.6" Seat Depth: 17" Seat Width: 19" Seat Height: 28.7" Frame: FSC Certified Beech Feet: FSC Certified Birch Assembly Required: No Care Instructions: Professional Upholstery Cleaning only Fabric: Linen Composition: 100% Linen