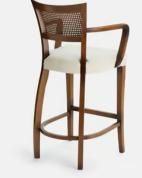

# Molina Barstool, Cane Back, Linen, Natural, US

| <del>\$1,195</del> | \$835 | Regular price |
|--------------------|-------|---------------|
| <del>\$1,016</del> | \$668 | Member price  |

This barstool is inspired by our Molina dining chairs, which can be seen in many of the Houses, including High Road House and Soho House Berlin, as well as a vintage version in Kettner's Studio. Our barstool nods to all the classic features with a cane back, 100% slubby linen seat and curved, yet slightly angled, wooden arms.

### Details

Arm Height: 36.6" Seat Depth: 17" Seat Width: 19" Seat Height: 28.7" Frame: FSC Certified Beech Feet: FSC Certified Birch Assembly Required: No Care Instructions: Professional Upholstery Cleaning only Fabric: Linen Composition: 100% Linen