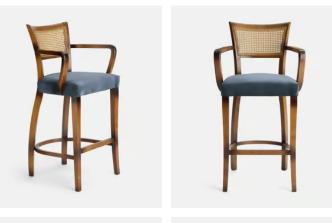

# Molina Barstool, Cane Back, Velvet, Grey Blue, US

\$1,195 Regular price \$1,016 Member price

This barstool is inspired by our Molina dining chairs, which can be seen in many of the Houses, including High Road House and Soho House Berlin, as well as a vintage version in Kettner's Studio. Our barstool nods to all the classic features, including a beech frame, velvet seat and curved, yet slightly angled, wooden arms.

### Dimensions

Dimensions: H108 x W60 x D53cm / H43 x W23 x D21" Weight: 8kg / 17.6lbs Packaged dimensions: H111 x W63 x D56cm / H43.7 x W24.8 x D22" Packaged weight: 12kg / 26.5lbs

### Details

Arm height: 36.6" Assembly required: No Fabric: Cotton Filling: 40 KG/M3 Frame: Beech wood Removable cushions: No Removable legs: No Seat depth: 18.1" Seat height: 28.7" Seat width: 19.7" Care instructions: Professional upholstery cleaning only