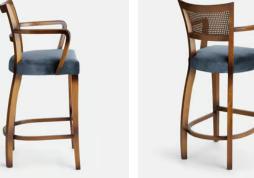

# Molina Barstool, Cane Back, Velvet, Grey Blue, US

\$1,195 Regular price \$1,016 Member price

This barstool is inspired by our Molina dining chairs, which can be seen in many of the Houses, including High Road House and Soho House Berlin, as well as a vintage version in Kettner's Studio. Our barstool nods to all the classic features, including a beech frame, velvet seat and curved, yet slightly angled, wooden arms.

### Dimensions

Dimensions: H108 x W60 x D53cm / H43 x W23 x D21" Weight: 8kg / 17.6lbs Packaged dimensions: H111 x W63 x D56cm / H43.7 x W24.8 x D22" Packaged weight: 12kg / 26.5lbs

### Details

Arm height: 36.6" Assembly required: No Fabric: Cotton Filling: 40 KG/M3 Frame: Beech wood Removable cushions: No Removable legs: No Seat depth: 18.1" Seat height: 28.7" Seat width: 19.7" Care instructions: Professional upholstery cleaning only