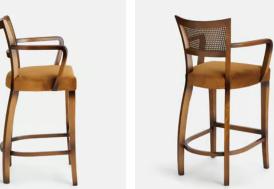

## SOHO HOME

This chair's frame is carved from beech wood with a cane backrest, finished with a seat upholstered in velvet.

The design of this barstool is based on our Molina dining chair, variations of which can be seen in many of our Houses, from Soho House Berlin to High Road House in West London. Rounded corners on each arm complement the gentle curve of the four beech wood legs.

## Details

Arm Height: 36.6" Seat Depth: 17" Seat Width: 19" Seat Height: 28.7" Frame: FSC Certified Beech Feet: FSC Certified Birch Assembly Required: No Care Instructions: Professional Upholstery Cleaning only Fabric: Velvet Composition: 85% Cotton, 15% Polyester