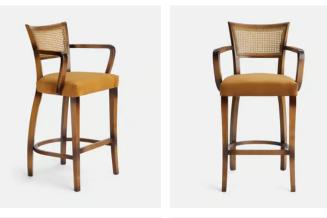

## SOHO HOME

This chair's frame is carved from beech wood with a cane backrest, finished with a seat upholstered in velvet.

The design of this barstool is based on our Molina dining chair, variations of which can be seen in many of our Houses, from Soho House Berlin to High Road House in West London. Rounded corners on each arm complement the gentle curve of the four beech wood legs.

## Details

Arm Height: 36.6" Seat Depth: 17" Seat Width: 19" Seat Height: 28.7" Frame: FSC Certified Beech Feet: FSC Certified Birch Assembly Required: No Care Instructions: Professional Upholstery Cleaning only Fabric: Velvet Composition: 85% Cotton, 15% Polyester