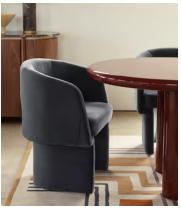

# Morrell Dining Chair, Velvet, Grey Blue, US

\$995 Regular price \$846 Member price

Upholstered in a soft cotton velvet, our Morrell dining chair recalls the rich textures seen in the lounge spaces at 180 House. The House-style chair's curved silhouette creates a sculptural effect, while the contemporary cut-out back and angular legs bring a touch of playfulness. This versatile piece works well in any setting, such as a dining room or dressing room.