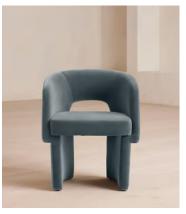

# Morrell Dining Chair, Velvet, Grey Blue, US

\$995 Regular price \$846 Member price

Upholstered in a soft cotton velvet, our Morrell dining chair recalls the rich textures seen in the lounge spaces at 180 House. The House-style chair's curved silhouette creates a sculptural effect, while the contemporary cut-out back and angular legs bring a touch of playfulness. This versatile piece works well in any setting, such as a dining room or dressing room.