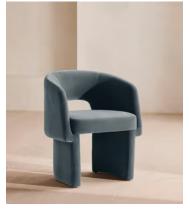

# Morrell Dining Chair, Velvet, Grey Blue, US

\$995 Regular price \$846 Member price

Upholstered in a soft cotton velvet, our Morrell dining chair recalls the rich textures seen in the lounge spaces at 180 House. The House-style chair's curved silhouette creates a sculptural effect, while the contemporary cut-out back and angular legs bring a touch of playfulness. This versatile piece works well in any setting, such as a dining room or dressing room.