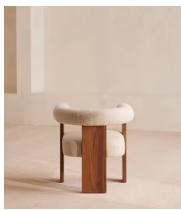

## Eldon Dining Chair, Boucle, Walnut, US

\$995 Regular price \$846 Member price

Referencing the vintage shapes at DUMBO House in Brooklyn, our Eldon dining chair is designed for low, relaxed dining. The clean lines of the exposed walnut frame contrast the curves of the tactile boucle. Pair with the Eldon sofa and armchair to bring balance and harmony into your space.

## **Dimensions**

**Dimensions:** H73 x W69 x D57cm / H28.8 x W27 x D22.5"

**Weight:** 14.2kg / 31.3lbs

Packaged dimensions: H77 x W74 x D61cm / H30.3 x W29.1 x D24"

Packaged weight: 18.6kg / 41lbs

## **Details**

Assembly required: No

Fabric: Boucle
Filling: Foam
Frame: Ash Wood
Material: Boucle

Removable cushions: No Removable legs: No

**Care instructions**: Dust often using a clean, soft, dry and lint-free cloth. Blot spills immediately and wipe with a clean, damp, cloth. We do not recommend the use of chemical cleansers, abrasives or furniture polish. Avoid contact with water and other liquids. Fabric should be