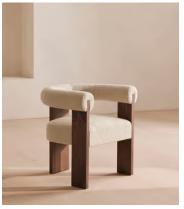

## Eldon Dining Chair, Boucle, Walnut, US

\$995 Regular price \$846 Member price

Referencing the vintage shapes at DUMBO House in Brooklyn, our Eldon dining chair is designed for low, relaxed dining. The clean lines of the exposed walnut frame contrast the curves of the tactile boucle. Pair with the Eldon sofa and armchair to bring balance and harmony into your space.

## **Dimensions**

**Dimensions:** H73 x W69 x D57cm / H28.8 x W27 x D22.5"

**Weight:** 14.2kg / 31.3lbs

Packaged dimensions: H77 x W74 x D61cm / H30.3 x W29.1 x D24"

Packaged weight: 18.6kg / 41lbs

## **Details**

Assembly required: No

Fabric: Boucle
Filling: Foam
Frame: Ash Wood
Material: Boucle

Removable cushions: No Removable legs: No

**Care instructions**: Dust often using a clean, soft, dry and lint-free cloth. Blot spills immediately and wipe with a clean, damp, cloth. We do not recommend the use of chemical cleansers, abrasives or furniture polish. Avoid contact with water and other liquids. Fabric should be