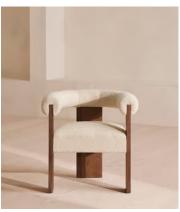

## Eldon Dining Chair, Boucle, Walnut, US

\$995 Regular price \$846 Member price

Referencing the vintage shapes at DUMBO House in Brooklyn, our Eldon dining chair is designed for low, relaxed dining. The clean lines of the exposed walnut frame contrast the curves of the tactile boucle. Pair with the Eldon sofa and armchair to bring balance and harmony into your space.

## **Dimensions**

**Dimensions:** H73 x W69 x D57cm / H28.8 x W27 x D22.5"

**Weight:** 14.2kg / 31.3lbs

Packaged dimensions: H77 x W74 x D61cm / H30.3 x W29.1 x D24"

Packaged weight: 18.6kg / 41lbs

## **Details**

Assembly required: No

Fabric: Boucle
Filling: Foam
Frame: Ash Wood
Material: Boucle

Removable cushions: No Removable legs: No

**Care instructions**: Dust often using a clean, soft, dry and lint-free cloth. Blot spills immediately and wipe with a clean, damp, cloth. We do not recommend the use of chemical cleansers, abrasives or furniture polish. Avoid contact with water and other liquids. Fabric should be