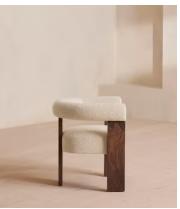

## Eldon Dining Chair, Boucle, Walnut, US

\$995 Regular price \$846 Member price

Referencing the vintage shapes at DUMBO House in Brooklyn, our Eldon dining chair is designed for low, relaxed dining. The clean lines of the exposed walnut frame contrast the curves of the tactile boucle. Pair with the Eldon sofa and armchair to bring balance and harmony into your space.

## **Dimensions**

**Dimensions:** H73 x W69 x D57cm / H28.8 x W27 x D22.5"

**Weight:** 14.2kg / 31.3lbs

Packaged dimensions: H77 x W74 x D61cm / H30.3 x W29.1 x D24"

Packaged weight: 18.6kg / 41lbs

## **Details**

Assembly required: No

Fabric: Boucle
Filling: Foam
Frame: Ash Wood
Material: Boucle

Removable cushions: No Removable legs: No

**Care instructions**: Dust often using a clean, soft, dry and lint-free cloth. Blot spills immediately and wipe with a clean, damp, cloth. We do not recommend the use of chemical cleansers, abrasives or furniture polish. Avoid contact with water and other liquids. Fabric should be